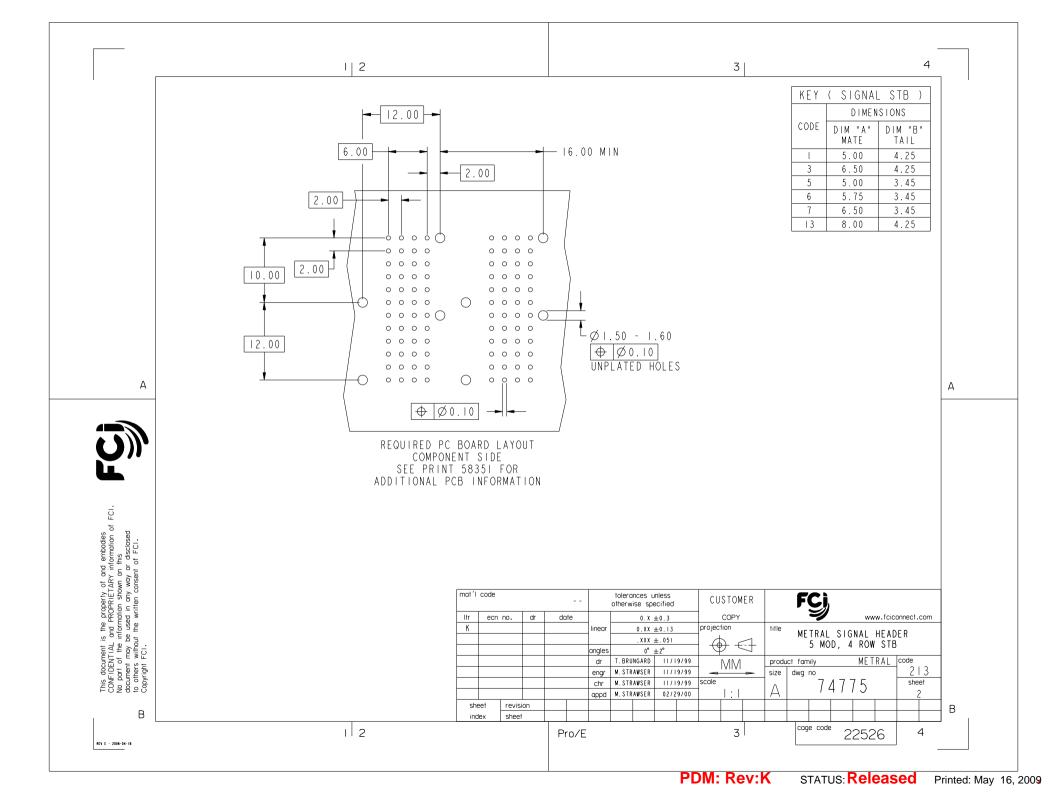

|                                                                                                                                                             | I   2