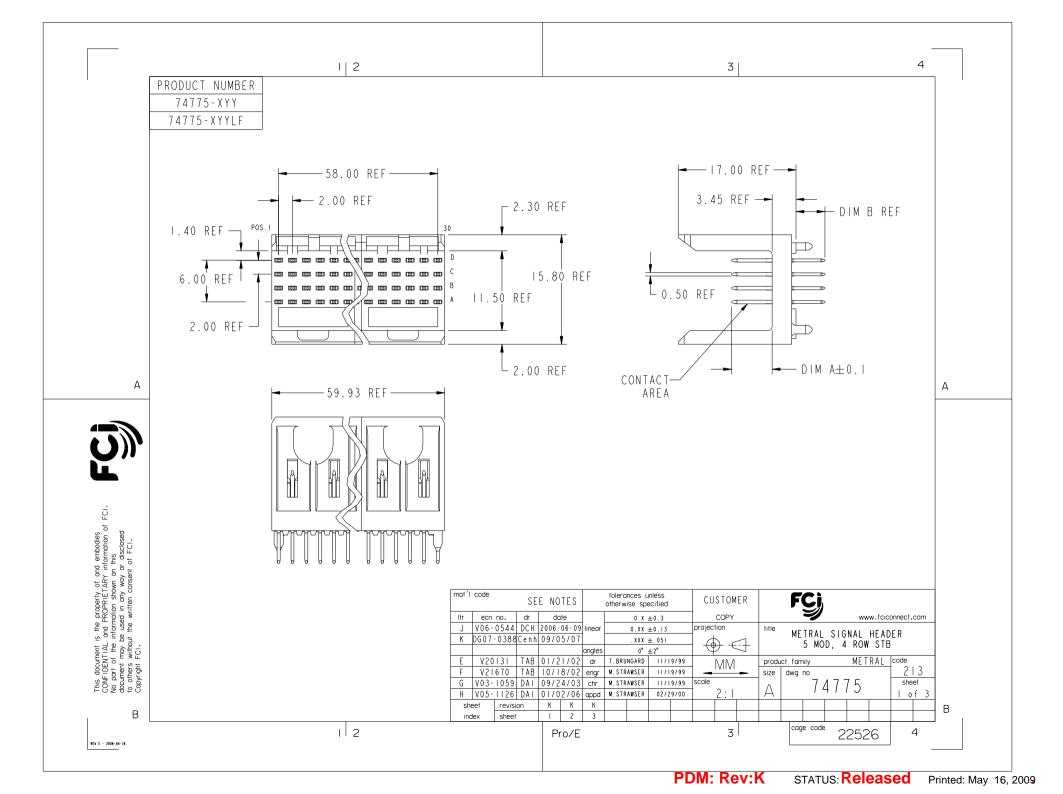

|                                                                                                                                                             | I   2                                                                                                                                                                                                                                                                                                                                                                                                                                                                                                                                                                                                                                                                                                                                                                                                                                                                                                                                                                                                                                                                                                |                        |        | 3   4                                        |                                    |                |                      |    |
|-------------------------------------------------------------------------------------------------------------------------------------------------------------|------------------------------------------------------------------------------------------------------------------------------------------------------------------------------------------------------------------------------------------------------------------------------------------------------------------------------------------------------------------------------------------------------------------------------------------------------------------------------------------------------------------------------------------------------------------------------------------------------------------------------------------------------------------------------------------------------------------------------------------------------------------------------------------------------------------------------------------------------------------------------------------------------------------------------------------------------------------------------------------------------------------------------------------------------------------------------------------------------|------------------------|--------|----------------------------------------------|------------------------------------|----------------|----------------------|----|
|                                                                                                                                                             | METRAL<br>P/N         CONTACT CODE<br>MOD. 1         MOD. 2         MOD. 3         MOD. 4         MOD. 5           MOTATOR OF AND                                                                                                                                                                                                                                                                                                                                                                                                                                                                                                                                                                                                                                                                                                                                                                                                                                                                                                                                |                        |        |                                              |                                    |                |                      | I  |
| -                                                                                                                                                           |                                                                                                                                                                                                                                                                                                                                                                                                                                                                                                                                                                                                                                                                                                                                                                                                                                                                                                                                                                                                                                                                                                      |                        |        |                                              | PLATING IN CONTACT AREA            |                |                      |    |
|                                                                                                                                                             | METRAL CONTACT CODE MOD. 2 MOD. 3 MOD. 4                                                                                                                                                                                                                                                                                                                                                                                                                                                                                                                                                                                                                                                                                                                                                                                                                                                                                                                                                                                                                                                             | MOD. 5                 |        | DASH NUMBER                                  | PERFORMANCE LEVEL                  | NOTES          |                      |    |
|                                                                                                                                                             | P/N ROW   2 3 4 5 6 7 8 9 10 11 12 13 14 15 16 17 18 19 20 21 22                                                                                                                                                                                                                                                                                                                                                                                                                                                                                                                                                                                                                                                                                                                                                                                                                                                                                                                                                                                                                                     | 23 24 25 26 27 28 29 3 | 0      | - N   Y Y                                    | TELCORDIA CO (NXT)                 |                |                      |    |
|                                                                                                                                                             | 74775-X02                                                                                                                                                                                                                                                                                                                                                                                                                                                                                                                                                                                                                                                                                                                                                                                                                                                                                                                                                                                                                                                                                            | 3 3 13 3 3 13 3 3      |        | - N 5 Y Y                                    | TELCORDIA UE (NXT)                 |                |                      |    |
|                                                                                                                                                             | SEE         NOTE         9         C         I 3         I 3         3         3         3         3         3         3         3         3         3         3         3         3         3         3         3         3         3         3         3         3         3         3         3         3         3         3         3         3         3         3         3         3         3         3         3         3         3         3         3         3         3         3         3         3         3         3         3         3         3         3         3         3         3         3         3         3         3         3         3         3         3         3         3         3         3         3         3         3         3         3         3         3         3         3         3         3         3         3         3         3         3         3         3         3         3         3         3         3         3         3         3         3         3         3         3         3         3         3         3         3 |                        |        | - I Y Y                                      | TELCORDIA CO                       |                |                      |    |
|                                                                                                                                                             | LEAD FREE B   3   3   3   3   3   3   3   3   3                                                                                                                                                                                                                                                                                                                                                                                                                                                                                                                                                                                                                                                                                                                                                                                                                                                                                                                                                                                                                                                      |                        |        | - 2 Y Y                                      | TELECOM CLASS                      |                |                      |    |
|                                                                                                                                                             |                                                                                                                                                                                                                                                                                                                                                                                                                                                                                                                                                                                                                                                                                                                                                                                                                                                                                                                                                                                                                                                                                                      |                        |        | - 3 Y Y                                      | IEC CLASS I                        |                |                      |    |
|                                                                                                                                                             | NOTEC                                                                                                                                                                                                                                                                                                                                                                                                                                                                                                                                                                                                                                                                                                                                                                                                                                                                                                                                                                                                                                                                                                |                        |        | - 5 Y Y                                      | TELCORDIA UE                       |                |                      |    |
|                                                                                                                                                             | NOTES:<br>I. FOR DIM A AND B SEE SHEET 2 AND UP.                                                                                                                                                                                                                                                                                                                                                                                                                                                                                                                                                                                                                                                                                                                                                                                                                                                                                                                                                                                                                                                     |                        |        | - 9 Y Y                                      | TELCORDIA CO<br>TELCORDIA CO (NXT) | SEE NOTE 8     |                      |    |
|                                                                                                                                                             | 2. BODY MATERIAL: LIQUID CRYSTAL<br>POLYMER 30 % GLASS.                                                                                                                                                                                                                                                                                                                                                                                                                                                                                                                                                                                                                                                                                                                                                                                                                                                                                                                                                                                                                                              |                        |        |                                              | IEC CLASS I<br>TELCORDIA UE (NXT)  | SEE NOTE 8     |                      |    |
|                                                                                                                                                             | FLAME RETARDANT ACC. UL 94-VO.<br>3. PIN MATERIAL:                                                                                                                                                                                                                                                                                                                                                                                                                                                                                                                                                                                                                                                                                                                                                                                                                                                                                                                                                                                                                                                   |                        |        | - N 5 Y Y L F                                | IEC CLASS I<br>TELCORDIA CO        | SEE NOTE 8     |                      |    |
|                                                                                                                                                             | PHOSPHOR BRONZE.<br>4. PLATING ON PRESS FIT TAIL:                                                                                                                                                                                                                                                                                                                                                                                                                                                                                                                                                                                                                                                                                                                                                                                                                                                                                                                                                                                                                                                    |                        |        | - 2 Y Y L F                                  | IEC CLASS I<br>TELECOM CLASS       | SEE NOTE 8     |                      |    |
|                                                                                                                                                             | 74775-XYY IS SnPb.<br>74775-XYYLF IS Sn (LEAD FREE)                                                                                                                                                                                                                                                                                                                                                                                                                                                                                                                                                                                                                                                                                                                                                                                                                                                                                                                                                                                                                                                  |                        |        | - 5YYLF                                      | TELCORDIA UE                       | SEE NOTE 8     | A                    |    |
| No part of the information shown on this<br>document may be used in any way or disclosed<br>to others without the written consent of FCI.<br>Copyright FCI. | <ol> <li>PRODUCT SPECIFICATION GS-12-180         APPLICATION SPECIFICATION BUS-20-073         THE PRODUCTS WHERE THE PART NUMBERS END IN "LF" MEET         EUROPEAN UNION DIRECTIVES AND OTHER COUNTRY REGULATIO         AS DESCRIBED IN GS-22-008.         ALL PRODUCTS EXCEPT THOSE WITH PART NUMBERS CONTAINING         (DRAWING NO.) -NI OR (DRAWING NO.) -N5 WILL WITHS'         60 SECONDS IN A CONVECTION, INFRA-RED OR VAPOR PHASE         REFLOW OVEN.     </li> </ol>                                                                                                                                                                                                                                                                                                                                                                                                                                                                                                                                                                                                                      | 260° C FOR             |        |                                              |                                    |                |                      |    |
|                                                                                                                                                             | PART NUMBERS (DRAWING NO.) -NI OR (DRAWING NO.) -N5 WILL NOT WITHSTAND RE<br>AU CONTACT SURFACE OF THE CONTACTS SHALL BE EXPOSED TO A<br>MAXIMUM OF 140° C FOR NO LONGER THAN 15 SECONDS IN A WAVE SOLDER APPLICATION.<br>FOR LEAD FREE PART NUMBERS, ADD "LF" SUFFIX.<br>EXAMPLE: 74775-X0ILF OR 74775-X0IPLF                                                                                                                                                                                                                                                                                                                                                                                                                                                                                                                                                                                                                                                                                                                                                                                       |                        |        | tolerances unless                            | CUSTOMER                           | <b>EC</b> )    |                      |    |
|                                                                                                                                                             |                                                                                                                                                                                                                                                                                                                                                                                                                                                                                                                                                                                                                                                                                                                                                                                                                                                                                                                                                                                                                                                                                                      | Itr ecn no. c          | r date | 0.X ±0.3                                     | COPY                               | FÇj            | www.fciconnect.com   |    |
|                                                                                                                                                             |                                                                                                                                                                                                                                                                                                                                                                                                                                                                                                                                                                                                                                                                                                                                                                                                                                                                                                                                                                                                                                                                                                      | K                      |        | linear 0.XX ±0.13                            | projection titl                    | • METRAL SIGNA | AL HEADER            |    |
| ;                                                                                                                                                           |                                                                                                                                                                                                                                                                                                                                                                                                                                                                                                                                                                                                                                                                                                                                                                                                                                                                                                                                                                                                                                                                                                      |                        |        | . XXX ± .051<br>angles 0° ±2°                | -                                  | 5 MOD, 4 F     | ROW STB              |    |
| -<br>-<br>-<br>-                                                                                                                                            |                                                                                                                                                                                                                                                                                                                                                                                                                                                                                                                                                                                                                                                                                                                                                                                                                                                                                                                                                                                                                                                                                                      |                        |        | dr T.BRUNGARD II/19<br>engr M.STRAWSER II/19 |                                    |                | AETRAL code<br>2   3 |    |
| 1                                                                                                                                                           |                                                                                                                                                                                                                                                                                                                                                                                                                                                                                                                                                                                                                                                                                                                                                                                                                                                                                                                                                                                                                                                                                                      |                        |        | chr M.STRAWSER II/IS                         | 9/99 scale                         |                |                      |    |
|                                                                                                                                                             |                                                                                                                                                                                                                                                                                                                                                                                                                                                                                                                                                                                                                                                                                                                                                                                                                                                                                                                                                                                                                                                                                                      | sheet revision         |        | appd M.STRAWSER 02/29                        | avon 1.1 /-                        |                | В                    |    |
|                                                                                                                                                             |                                                                                                                                                                                                                                                                                                                                                                                                                                                                                                                                                                                                                                                                                                                                                                                                                                                                                                                                                                                                                                                                                                      | index sheet            |        |                                              |                                    |                |                      | I. |
|                                                                                                                                                             | 1 2                                                                                                                                                                                                                                                                                                                                                                                                                                                                                                                                                                                                                                                                                                                                                                                                                                                                                                                                                                                                                                                                                                  |                        | Pro/E  |                                              | 3                                  | coge code      | 526 4                |    |